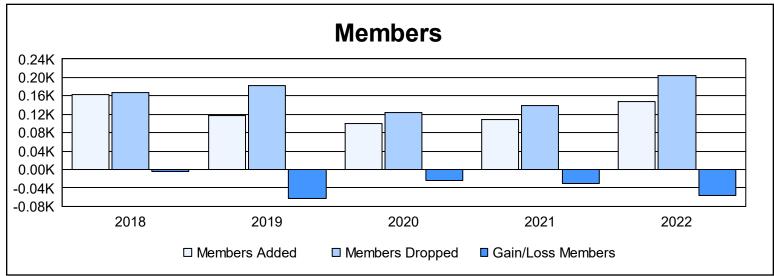

District 4 C1 As of June 2022 Cumulative

| Year      | New<br>Clubs | Dropped<br>Clubs | Gain/<br>Loss<br>Clubs | New<br>Members | Charter<br>Members | Reinstate<br>Members | Transfer<br>Members | Total<br>Member<br>Added | Total<br>Members<br>Dropped | Gain/<br>Loss<br>Members |
|-----------|--------------|------------------|------------------------|----------------|--------------------|----------------------|---------------------|--------------------------|-----------------------------|--------------------------|
| 2017-2018 | 1            | 0                | 1                      | 127            | 22                 | 7                    | 7                   | 163                      | 168                         | -5                       |
| 2018-2019 | 0            | 4                | -4                     | 103            | 0                  | 8                    | 7                   | 118                      | 182                         | -64                      |
| 2019-2020 | 0            | 0                | 0                      | 82             | 2                  | 7                    | 8                   | 99                       | 123                         | -24                      |
| 2020-2021 | 0            | 1                | -1                     | 95             | 0                  | 9                    | 5                   | 109                      | 140                         | -31                      |
| 2021-2022 | 0            | 6                | -6                     | 125            | 3                  | 7                    | 13                  | 148                      | 205                         | -57                      |
| Average   | 0            | 2                | -2                     | 106            | 5                  | 8                    | 8                   | 127                      | 164                         | -36                      |